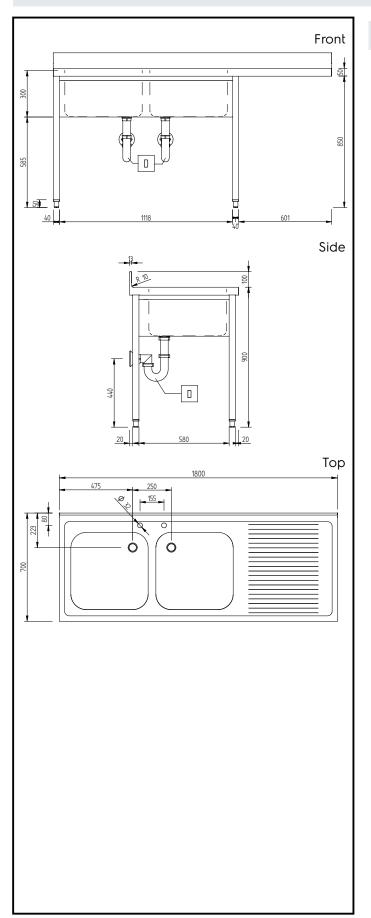

### **Key Information:**

External dimensions, Width:

134127 (GLR2DSXPE)

External dimensions, Depth:

External dimensions, Height:

Upstand Dimensions, Height:

Upstand Dimensions, Depth:

Upstand Dimensions, Radius:

R=10

Bowls number

1800 mm

1000 mm

13 mm

R=10

Bowl dimensions 500x500xH300

Worktop thickness: 50 mm Net weight: 43 kg