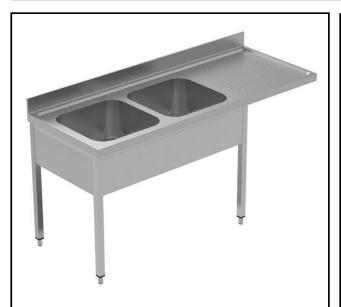

134127 (GLR2DSXPE)

Sink Unit with 2 bowls (500x500x290mm) and right-hand drainer, 1800mm

#### Item No.

Enhanced stability and solid construction thanks to the welded frame and legs. The 50mm high worktop in 304 AISI stainless steel, with Scotch Brite finishing 10/10 mm in thickness, has anti-drip edges, welded corners and overflow rim along the top. 2 welded and polish sink bowls in 304 AISI stainless steel supplied with overflow pipe and 2" drain hole. Upstand h=100mm with 10mm radius corner covered on the back with AISI 304 stainless steel spot welded profile. Square section legs and height adjustable feet (-20 +30 mm) in 304 AISI stainless steel.